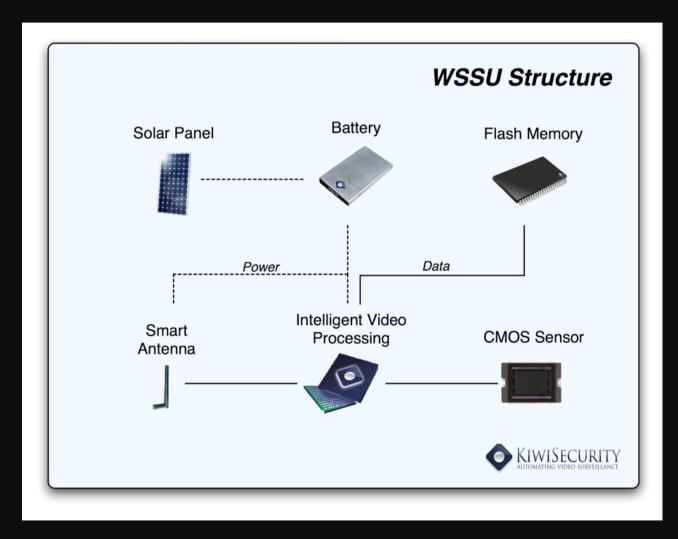

#### **WSSU: Wireless Self-contained Surveillance Units**

#### **General Structure**