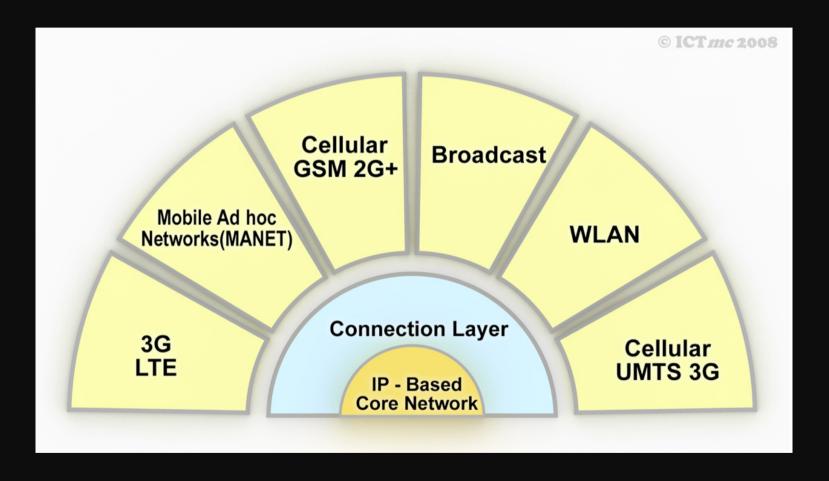

ial**

# Surveillance Technologies Beyond State-of-the-Art



#### **Advanced Surveillance Techniques:**

Security Management Process
Video Surveillance Local Control
Nearly Indestructible System
Wireless Self-contained VS Unit

#### **AVSLC**



**ICTmc** 

#### **AVSLC** and the Security Management Process



#### Application: UltiNet



#### **Application : M.East**



#### **Tracking Algorithms**



#### **AVS System Architecture**



#### **AVS- Atate-Prevent-Evenf**





#### **Advanced Surveillance Techniques:**

Security Management Process
Video Surveillance Local Control
Nearly Indestructible System
Wireless Self-contained VS Unit

#### **WSSU: Wireless Self-contained Surveillance Units**

#### **General Structure**



### WSSU: Seamless IP Network Connection for VS Applications



### VS System with WSSU & AVSLC



Thank you, Florian Matusek

Matusek@kiwi-security.com