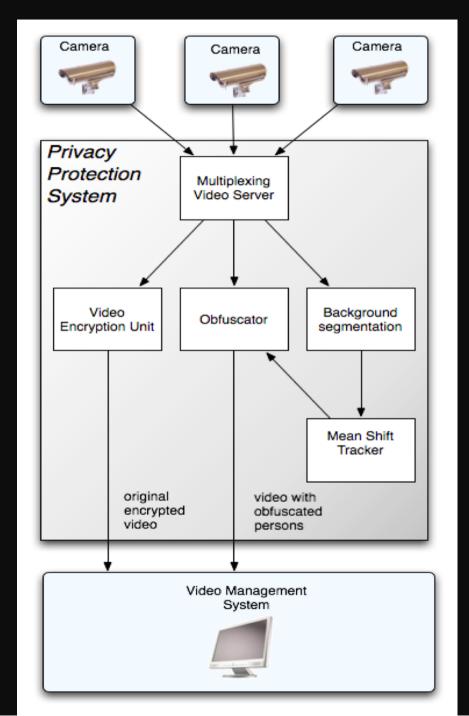

## NexTech 2010 October 25-30 Florence, Italy

#### **Tutorial**

# Surveillance Technologies Beyond State-of-the-Art

Florian Matusek, Kiwi-Security,

Dr. R. Reda, ICTmc

Topics:

**Advanced Surveillance Techniques** 

**Communication Technologies for Surveillance** 

**Processing Power driving Surveillance Business** 

**Multi-Sensor Surveillance Technologies** 

Surveillance and Physical / Cyber Security

**Smart Home & Home Security** 

**Satellite Surveillance** 

#### **System Overview**





#### Application: UltiNet



#### **Application : M.East**





#### **Tracking Algorithms**



#### **Future Applications of AVSS**



## NexTech 2010 October 25-30 Florence, Italy

#### **Tutorial**

# Surveillance Technologies Beyond State-of-the-Art



#### **Advanced Surveillance Techniques:**

Security Management Process
Video Surveillance Local Control
Nearly Indestructible System
Wireless Self-contained VS Unit

#### **AVSLC**



**ICTmc** 

#### **AVSLC** and the Security Management Process



#### Application: UltiNet



#### **Application : M.East**



#### **Tracking Algorithms**



#### **AVS System Architecture**



#### **AVS- Atate-Prevent-Evenf**





#### **Advanced Surveillance Techniques:**

Security Management Process
Video Surveillance Local Control
Nearly Indestr