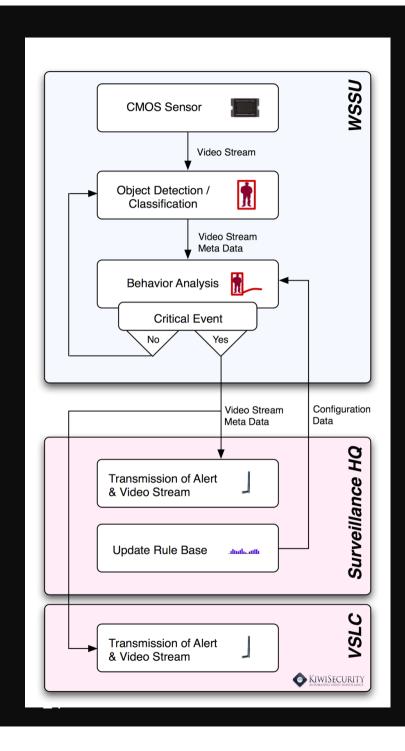

#### **Advanced Surveillance Techniques:**

Security Management Process
Video Surveillance Local Control
Nearly Indestructible System
Wireless Self-contained VS Unit

#### **AVSLC**

**ICTmc** 

#### **AVSLC** and the Security Management Process