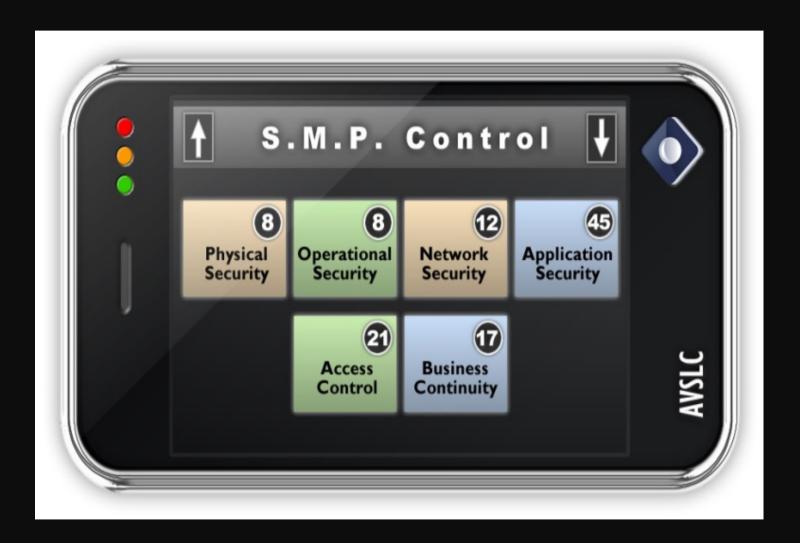

Processing Power driving Surveillance Business** 

**Multi-Sensor Surveillance Technologies** 

Surveillance and Physical / Cyber Security

**Smart Home & Home Security** 

**Satellite Surveillance** 

#### **System Overview**





#### Application: UltiNet



#### **Application : M.East**





#### **Tracking Algorithms**



#### **Future Applications of AVSS**



## NexTech 2010 October 25-30 Florence, Italy

#### **Tutorial**

# Surveillance Technologies Beyond State-of-the-Art



#### **Advanced Surveillance Techniques:**

Security Management Process
Video Surveillance Local Control
Nearly Indestructible System
Wireless Self-contained VS Unit

#### **AVSLC**



**ICTmc** 

#### **AVSLC** and the Security Management Process



#### Application: UltiNet



#### **Application : M.East**



#### **Tracking Algorithms**



#### **AVS System Architecture**



#### **AVS- Atate-Prevent-Evenf**





#### **Advanced Surveillance Techniques:**

Security Management Process
Video Surveillance Local Control
Nearly Indestructible System
Wireless Self-contained VS Unit

#### **WSSU: Wireless Self-contained Surveillance Units**

#### **General Structure**



### WSSU: Seamless IP Network Connection for VS Applications



### VS System with WSSU & AVSLC



Thank you, Florian Matusek

Matusek@kiwi-security.com