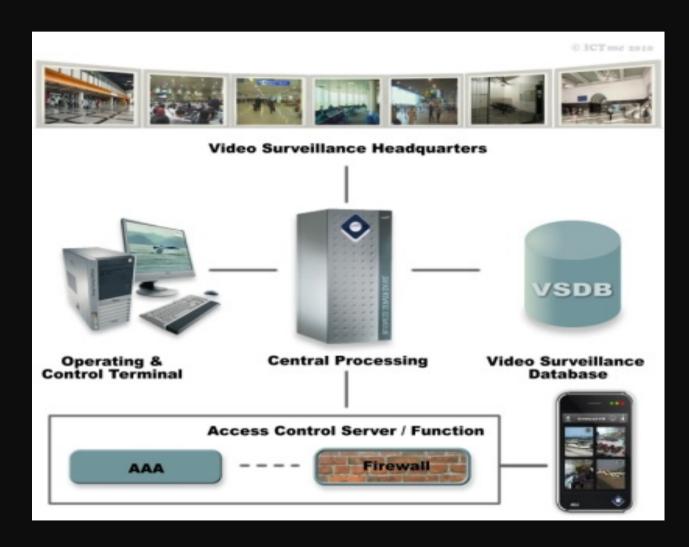

rveillance Technologies** 

Surveillance and Physical / Cyber Security

**Smart Home & Home Security** 

**Satellite Surveillance** 

#### **System Overview**





#### Application: UltiNet



#### **Application : M.East**





#### **Tracking Algorithms**



#### **Future Applications of AVSS**



## NexTech 2010 October 25-30 Florence, Italy

#### **Tutorial**

# Surveillance Technologies Beyond State-of-the-Art



#### **Advanced Surveillance Techniques:**

Security Management Process
Video Surveillance Local Control
Nearly Indestructible System
Wireless Self-contained VS Unit

#### **AVSLC**



**ICTmc** 

#### **AVSLC** and the Security Management Process



#### Application: UltiNet



#### **Application : M.East**



#### **Tracking Algorithms**



#### **AVS System Architecture**



#### **AVS- Atate-Prevent-Evenf**





#### **Advanced Surveillance Techniques:**

Security Management Process
Video Surveillance Local Control
Nearly Indestructible System
Wireless Self-contained VS Unit

#### **WSSU: Wireless Self-contained Surveillance Units**

#### **General Structure**



### WSSU: Seamless IP Network Connection for VS Applications



### VS System with WSSU & AVSLC



Thank you, Florian Matusek

Matusek@kiwi-security.com