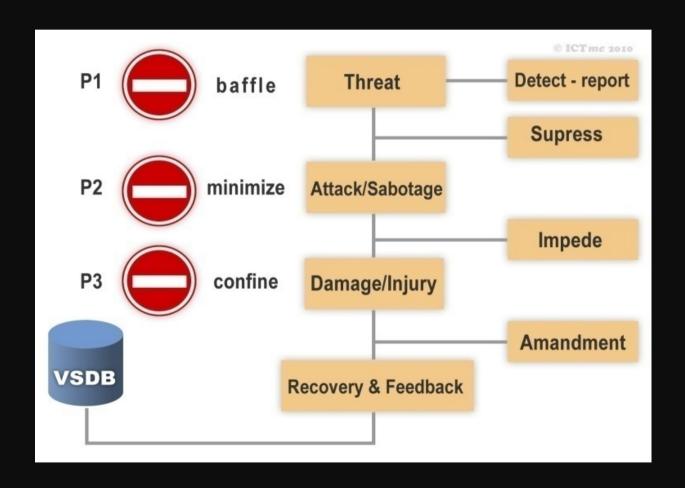

nce and Physical / Cyber Security

**Smart Home & Home Security** 

**Satellite Surveillance** 

#### **System Overview**





#### Application: UltiNet



#### **Application : M.East**





#### **Tracking Algorithms**



#### **Future Applications of AVSS**



## NexTech 2010 October 25-30 Florence, Italy

#### **Tutorial**

# Surveillance Technologies Beyond State-of-the-Art



#### **Advanced Surveillance Techniques:**

Security Management Process
Video Surveillance Local Control
Nearly Indestructible System
Wireless Self-contained VS Unit

#### **AVSLC**



**ICTmc** 

#### **AVSLC** and the Security Management Process



#### Application: UltiNet



#### **Application : M.East**



#### **Tracking Algorithms**



#### **AVS System Architecture**



#### **AVS- Atate-Prevent-Evenf**





#### **Advanced Surveillance Techniques:**

Security Management Process
Video Surveillance Local Control
Nearly Indestructible System
Wireless Self-contained VS Unit

#### **WSSU: Wireless Self-contained Surveillance Units**

#### **General Structure**



### WSSU: Seamless IP Network Connection for VS Applications



### VS System with WSSU & AVSLC



Thank you, Florian Matusek

Matusek@kiwi-security.com