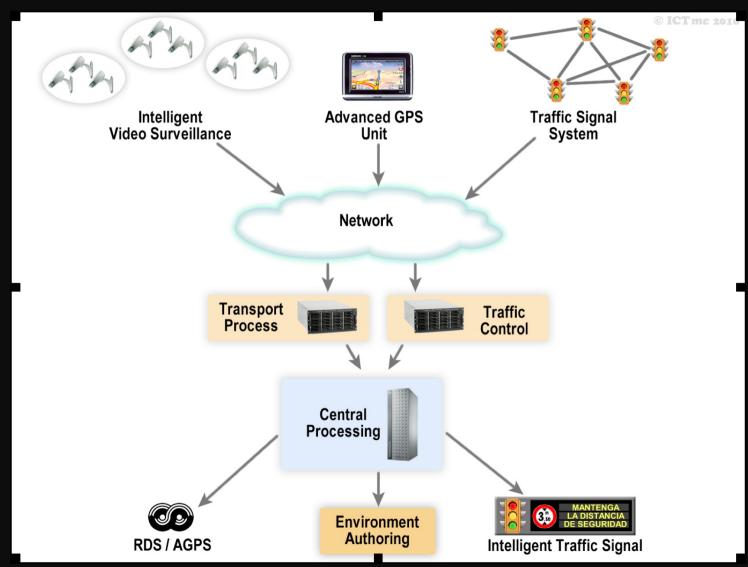

## NexTech 2010 October 25-30 Florence, Italy

#### **Tutorial**

# Surveillance Technologies Beyond State-of-the-Art

Florian Matusek, Kiwi-Security,

Dr. R. Reda, ICTmc

Topics:

**Advanced Surveillance Techniques** 

**Communication Technologies for Surveillance** 

**Processing Power driving Surveillance Business** 

**Multi-Sensor Surveillance Technologies** 

Surveillance and Physical / Cyber Security

**Smart Home & Home Security** 

**Satellite Surveillance** 

#### **System Overview**





#### Application: UltiNet



#### **Application : M.East**





#### **Tracking Algorithms**



#### **Future Applications of AVSS**



## NexTech 2010 October 25-30 Florence, Italy

#### **Tutorial**

# Surveillance Technologies Beyond State-of-the-Art



#### **Advanced Surveillance Techniques:**

Security Management Process
Video Surveillance Local Control
Nearly Indestructible System
Wireless Self-contained VS Unit

#### **AVSLC**



**ICTmc** 

#### **AVSLC** and the Security Management Process



#### Application: UltiNet



#### **Application : M.East**



#### **Tracking Algorithms**



#### **AVS System Architecture**



#### **AVS- Atate-Prevent-Evenf**





#### **Advanced Surveillance Techniques:**

Security Management Process
Video Surveillance Local Control
Nearly Indestructible System
Wireless Self-co