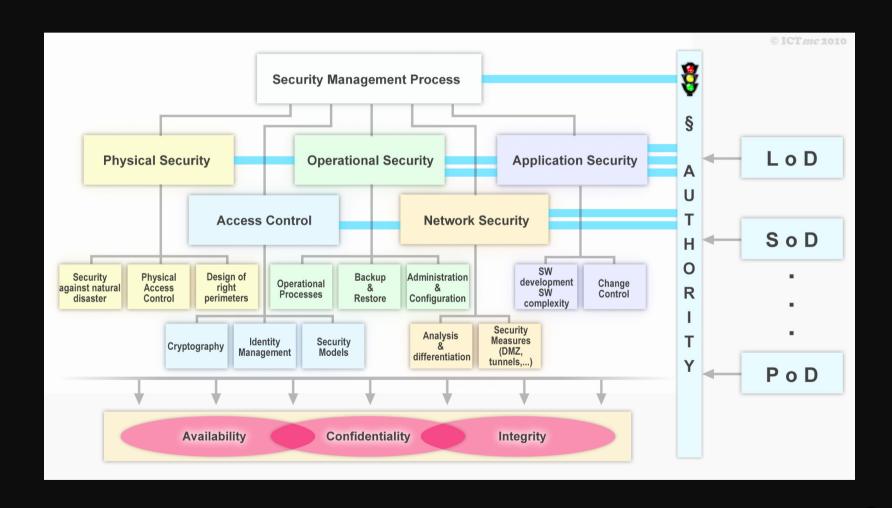

## NexTech 2010 October 25-30 Florence, Italy

#### **Tutorial**

# Surveillance Technologies Beyond State-of-the-Art

Florian Matusek, Kiwi-Security,

Dr. R. Reda, ICTmc

Topics:

**Advanced Surveillance Techniques** 

**Communication Technologies for Surveillance** 

**Processing Power driving Surveillance Business** 

**Multi-Sensor Surveillance Technologies** 

Surveillance and Physical / Cyber Security

**Smart Home & Home Security** 

**Satellite Surveillance** 

#### **System Overview**





#### Application: UltiNet



#### **Application : M.East**





#### **Tracking Algorithms**



#### **Future Applications of AVSS**



## NexTech 2010 October 25-30 Florence, Italy

#### **Tutorial**

# Surveillance Technologies Beyond State-of-the-Art



#### **Advanced Surveillance Techniques:**

Security Management Process
Video Surveillance Local Control
Nearly Indestructible System
Wireless Self-contained VS Unit

#### **AVSLC**



**ICTmc** 

#### **AVSLC** and the Security Management Process



#### Application: UltiNet



#### **Application : M.East**



#### **Tracking Algorithms**



#### **AVS System Architecture**



#### **AVS- Atate-Prevent-Evenf**





#### **Advanced Surveillance Techniques:**

Security Management Process
Video Surveillance Local Control
Nearly Indestructible System
Wireless Self-contained VS Unit

#### **WSSU: Wir