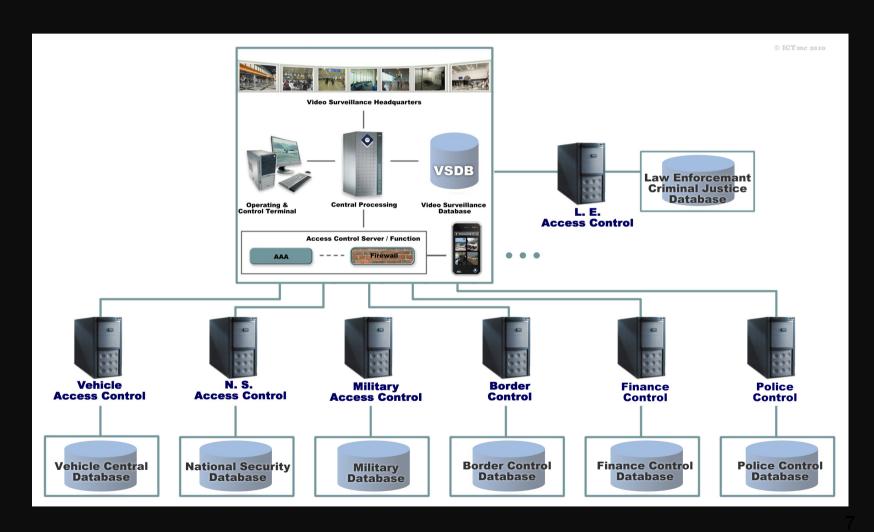

## NexTech 2010 October 25-30 Florence, Italy

#### **Tutorial**

# Surveillance Technologies Beyond State-of-the-Art

Florian Matusek, Kiwi-Security,

Dr. R. Reda, ICTmc

Topics:

**Advanced Surveillance Techniques** 

**Communication Technologies for Surveillance** 

**Processing Power driving Surveillance Business** 

**Multi-Sensor Surveillance Technologies** 

Surveillance and Physical / Cyber Security

**Smart Home & Home Security** 

**Satellite Surveillance** 

#### **System Overview**





#### Application: UltiNet



#### **Application : M.East**





#### **Tracking Algorithms**



#### **Future Applications of AVSS**



## NexTech 2010 October 25-30 Florence, Italy

#### **Tutorial**

# Surveillance Technologies Beyond State-of-the-Art



#### **Advanced Surveillance Techniques:**

Security Management Process
Video Surveillance Local Control
Nearly Indestructible System
Wireless Self-contained VS Unit

#### **AVSLC**



**ICTmc** 

#### **AVSLC** and the Security Management Process



#### Application: UltiNet



#### **Application : M.East**



#### **Tracking Algorithms**



#### **AVS System Architecture**



#### **AVS- Atate-Prevent-Evenf**





#### **Advanced Surveillance Techniques:**

Security Management Process
Video Surveillance Local Control
Nearly Indestructible System
Wireless Self-contained VS Unit

#### **WSSU: Wireless Self-contained Surveillance Units**

#### **General Structure**



#