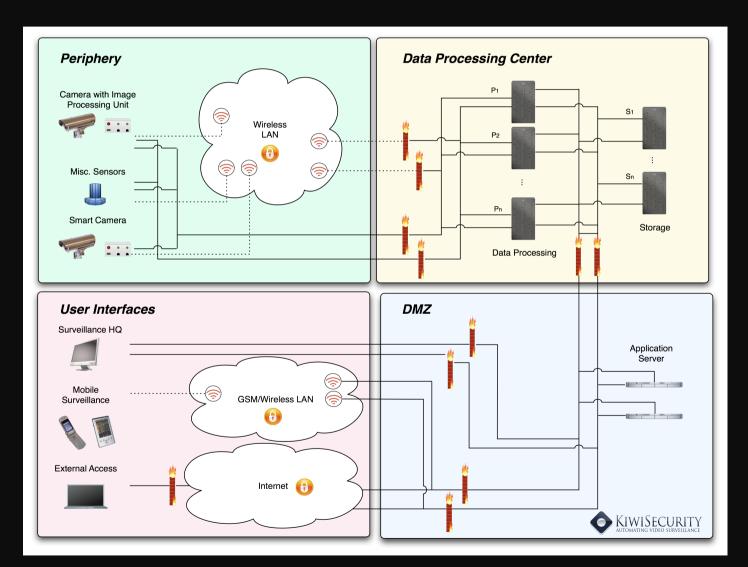

e and Physical / Cyber Security

**Smart Home & Home Security** 

**Satellite Surveillance** 

#### **System Overview**





#### Application: UltiNet



#### **Application : M.East**





#### **Tracking Algorithms**



#### **Future Applications of AVSS**



## NexTech 2010 October 25-30 Florence, Italy

#### **Tutorial**

# Surveillance Technologies Beyond State-of-the-Art



#### **Advanced Surveillance Techniques:**

Security Management Process
Video Surveillance Local Control
Nearly Indestructible System
Wireless Self-contained VS Unit

#### **AVSLC**



**ICTmc** 

#### **AVSLC** and the Security Management Process



#### Application: UltiNet



#### **Application : M.East**



#### **Tracking Algorithms**



#### **AVS System Architecture**



#### **AVS- Atate-Prevent-Evenf**





#### **Advanced Surveillance Techniques:**

Security Management Process
Video Surveillance Local Control
Nearly Indestructible System
Wireless Self-contained VS Unit

#### **WSSU: Wireless Self-contained Surveillance Units**

#### **General Structure**



### WSSU: Seamless IP Network Connection for VS Applications



### VS System with WSSU & AVSLC



Thank you, Florian Matusek

Matusek@kiwi-security.com